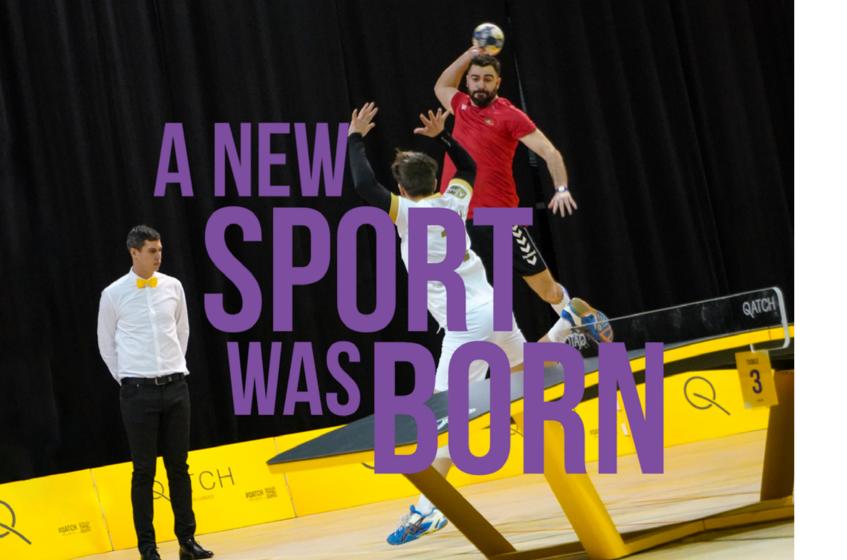

QATCH IS ORIGINATED FROM HANDBALL AND IS PERFECTLY SUITABLE FOR PROFESSIONAL ATHLETES AS WELL AS AMATEUR ENTHUSIASTS WHOSE AMBITION IS TO DEVELOP BOTH THEIR ATTACKING AND DEFENDING SKILLS.

In this physically challenging game, two teams of three players throw the ball back and forth to each other in an intense manner. What makes this new and innovative sport stand out, is that two players from the same team, the attackers, are at the same end of the table, while the third player, the defender, is at the opposite end among their opponents.

# THE MAIN RULES OF QATCH

Q Qatch is played by two teams of three players.

Two players stand at the same end of the table while the third player, the "defender" is at the opposite end.

 $\mathbb{Q}$  The ball must bounce once on the table before being touched by a player.