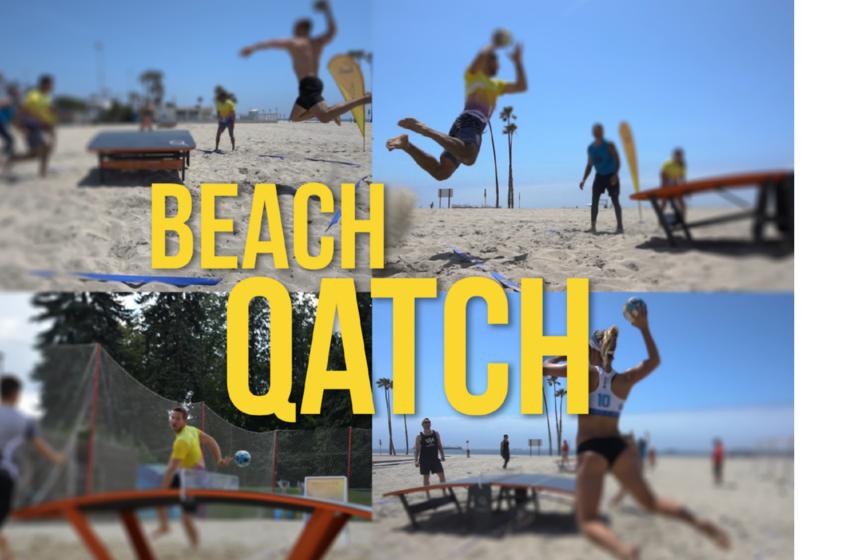

BEACH QATCH IS PLAYED ON THE SAND AND BY THE EXACT SAME RULES AS ITS INDOOR VERSION. HERE YOU DO NOT ONLY NEED TO FIGHT YOUR OPPONENT BUT ALSO THE BURNING SUN, THE BLOWING WIND AND THE HOT SAND UNDER YOUR FEET.

THE DEEPER YOU DIG AND THE DIRTIER YOU GET IN THE SAND, THE HIGHER YOU RISE IN BEACH QATCH.