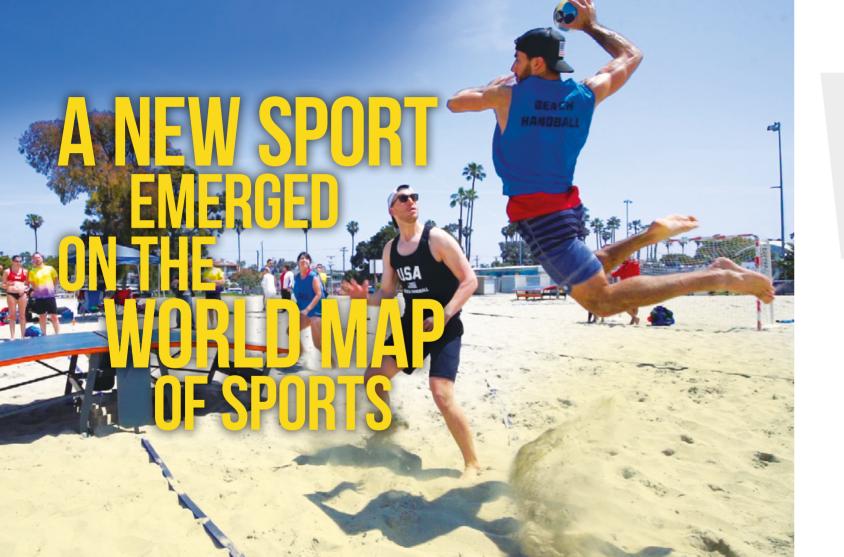

BEACH QATCH IS PLAYED ON THE SAND AND BY THE EXACT SAME RULES AS ITS INDOOR VERSION. HERE YOU DO NOT ONLY NEED TO FIGHT YOUR OPPONENT BUT ALSO THE BURNING SUN, THE BLOWING WIND AND THE HOT SAND UNDER YOUR FEET.

THE DEEPER YOU DIG AND THE DIRTIER YOU GET IN THE SAND, THE HIGHER YOU RISE IN BEACH QATCH.