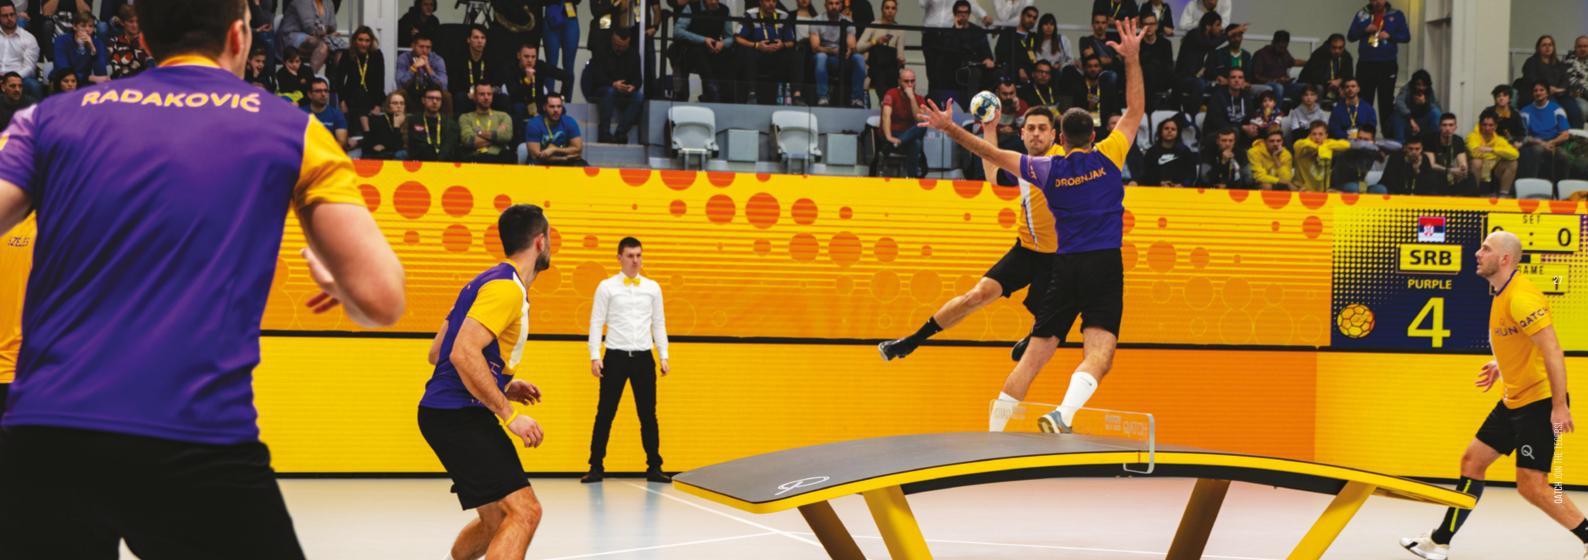

QATCH IS ORIGINATED FROM HANDBALL AND IS PERFECTLY SUITABLE FOR PROFESSIONAL ATHLETES AS WELL AS AMATEUR ENTHUSIASTS WHOSE AMBITION IS TO DEVELOP BOTH THEIR ATTACKING AND DEFENDING SKILLS.

In this physically challenging game, two teams of three players throw the ball back and forth to each other in an intense manner. What makes this new and innovative sport stand out, is that two players from the same team, the attackers, are at the same end of the table, while the third player, the defender, is at the opposite end among their opponents.

# THE MAIN RULES OF QATCH

Q Qatch is played by two teams of three players.

Two players stand at the same end of the table while the third player, the "defender" is at the opposite end.

 $\mathbb{Q}$  The ball must bounce once on the table before being touched by a player.

A minimum of 1 pass is required between teammates before returning the ball.

Each team has a maximum of 3 passes to return the ball.

Players are not allowed to dribble the ball.

Players are not allowed to touch the table or the opponent.