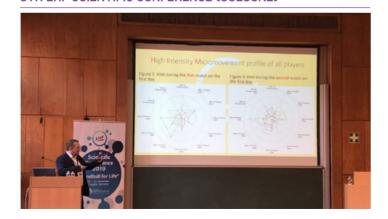

# UNIVERSITY OF PHYSICAL EDUCATION (BUDAPEST)

5TH EHF SCIENTIFIC CONFERENCE (COLOGNE)

OATCH HAS BEEN A COMPULSORY AS WELL AS AN OPTIONAL COURSE AT THE UNIVERSITY OF PHYSICAL EDUCATION (BUDAPEST) SINCE SEPTEMBER 2019. SOME SCIENTIFIC RESEARCH ON QATCH HAS BEEN CONDUCTED AND THE RESULT HAS BEEN PRESENTED AT INTERNATIONAL CONFERENCES.