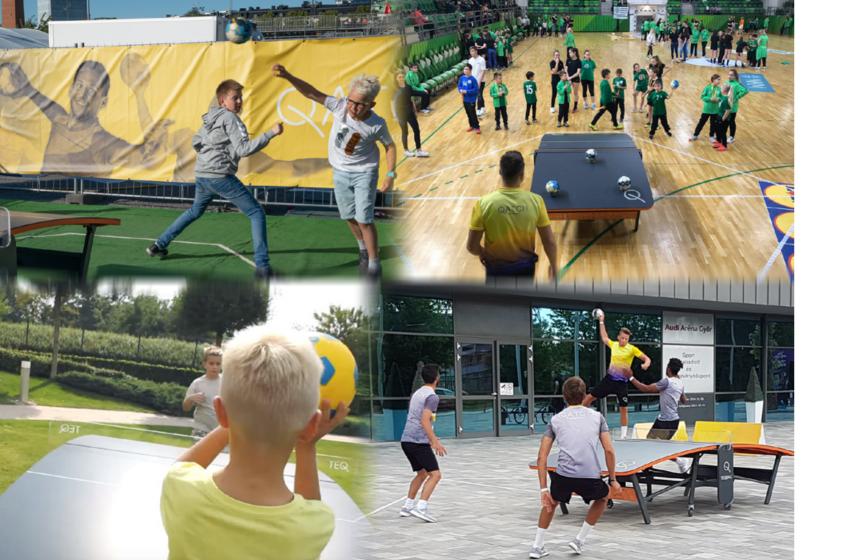

# BE PART OF THE QATCH COMMUNITY

QATCH IS NOT ONLY A COMPETITIVE SPORT BUT IT ALSO CAN BE PLAYED BY ANYONE, ANYWHERE. YOU DO NOT NECESSARILY NEED SIX PLAYERS TO PLAY QATCH, ALL YOU NEED IS A TEQ TABLE, A BALL AND SOMEONE TO PLAY WITH. BRING YOUR FRIENDS AND FAMILY ALONG AND QATCH THE GOOD VIBES.