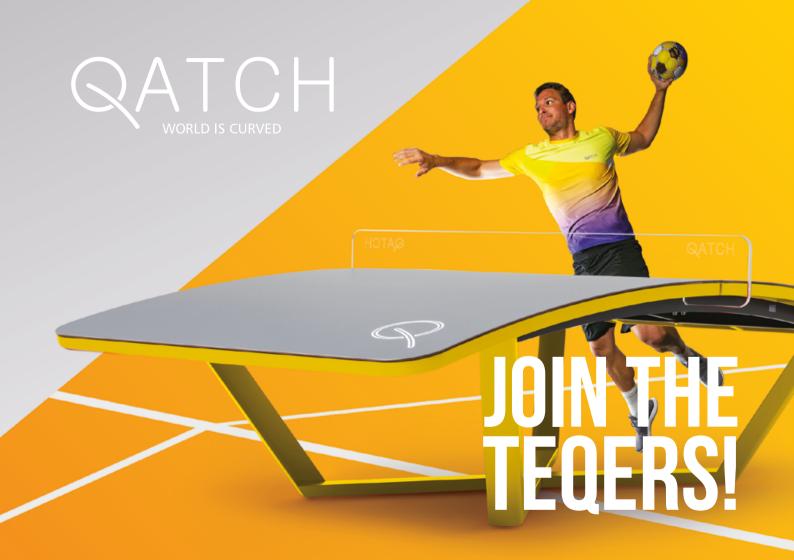

# **QATCH THE FUTURE**

Qatch is not only a sporting activity played on a multifunctional sports equipment, the Teq table, but also a Quality Alternative Training Concept for Handball. Qatch allows the game to be creatively competitive, establishing a better understanding of in-game decision making and teamwork.

QATCH IS ORIGINATED FROM HANDBALL AND IS PERFECTLY SUITABLE FOR PROFESSIONAL ATHLETES AS WELL AS AMATEUR ENTHUSIASTS WHOSE AMBITION IS TO DEVELOP BOTH THEIR ATTACKING AND DEFENDING SKILLS.

In this physically challenging game, two teams of three players throw the ball back and forth to each other in an intense manner. What makes this new and innovative sport stand out, is that two players from the same team, the attackers, are at the same end of the table, while the third player, the defender, is at the opposite end among their opponents.