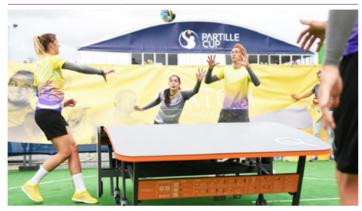

PERFECTLY SUITABLE FOR PROFESSIONAL ATHLETES AS WELL AS AMATEUR ENTHUSIASTS WHOSE AMBITION IS TO DEVELOP BOTH THEIR ATTACKING AND DEFENDING SKILLS.

In this physically challenging game, two teams of three players throw the ball back and forth to each other in an intense manner. What makes this new and innovative sport stand out, is that two players from the same team, the attackers, are at the same end of the table, while the third player, the defender, is at the opposite end among their opponents.

Teamwork, feelings and experiences, freedom of creativity and quick decisions. This is gatch!

THE TENERSI









OUTDOOR





HANDBALL CLUBS & ACADEMIES



SCHOOLS





**TEAMS** 



FRIENDS



**FAMILIES** 

### QATCH WORLD CHAMPIONSHIP 2020, BUDAPEST



# PARTILLE CUP 2019. GOTHENBURG





# EBT-2019 MOSCOW GRAND SLAM



# CHALLENGER CUP 2019, TOKYO



# THE MAIN RULES OF QATCH



Q Qatch is played by two teams of three players.

Two players stand at the same end of the table while the third player, the "defender" is at the opposite end.

 $\mathbb{Q}$  The ball must bounce once on the table before being touched by a player.

A minimum of 1 pass is required between teammates before returning the ball.

Each team has a maximum of 3 passes to return the ball.

Players are not allowed to dribble the ball.

Players are not allowed to touch the table or the opponent.

There is a hexagon shaped line system consisting of baselines and sidelines, which plays an important role in ruling the actions that take place on the court.

The "doublepoint" offers the opportunity for the team