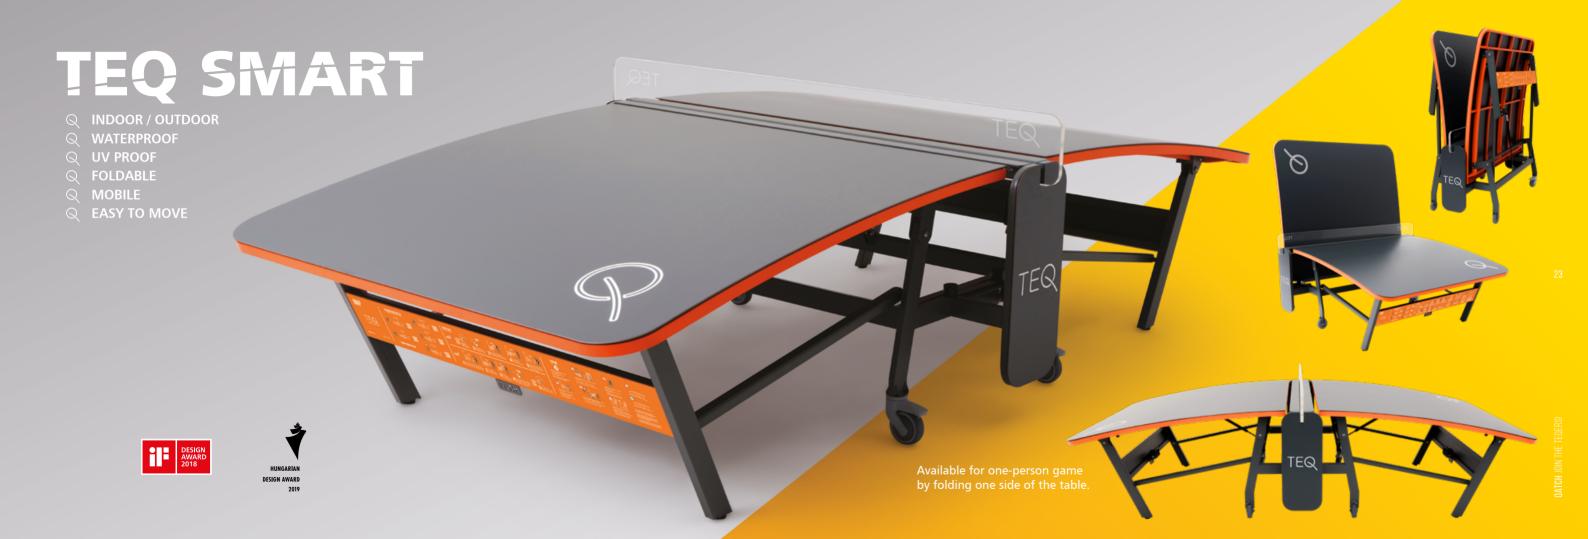

E UNIVERSITY OF PHYSICAL EDUCATION (BUDAPEST) SINCE SEPTEMBER 2019. SOME SCIENTIFIC RESEARCH ON QATCH HAS BEEN CONDUCTED AND THE RESULT HAS BEEN PRESENTED AT INTERNATIONAL CONFERENCES.



BEACH QATCH IS PLAYED ON THE SAND AND BY THE EXACT SAME RULES AS ITS INDOOR VERSION. HERE YOU DO NOT ONLY NEED TO FIGHT YOUR OPPONENT BUT ALSO THE BURNING SUN, THE BLOWING WIND AND THE HOT SAND UNDER YOUR FEET.

THE DEEPER YOU DIG AND THE DIRTIER YOU GET IN THE SAND, THE HIGHER YOU RISE IN BEACH QATCH.



# BE PART OF THE QATCH COMMUNITY

QATCH IS NOT ONLY A COMPETITIVE SPORT BUT IT ALSO CAN BE PLAYED BY ANYONE, ANYWHERE. YOU DO NOT NECESSARILY NEED SIX PLAYERS TO PLAY QATCH, ALL YOU NEED IS A TEQ TABLE, A BALL AND SOMEONE TO PLAY WITH. BRING YOUR FRIENDS AND FAMILY ALONG AND QATCH THE GOOD VIBES.











- **Q WATERPROOF**
- Q UV PROO
- Q MOBILI