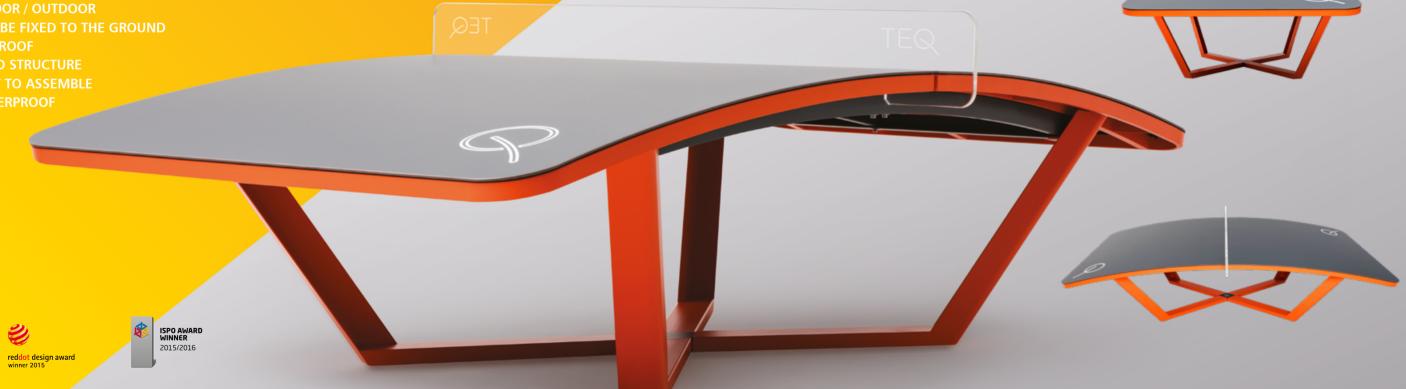

THE UNIVERSITY OF PHYSICAL EDUCATION (BUDAPEST) SINCE SEPTEMBER 2019. SOME SCIENTIFIC RESEARCH ON QATCH HAS BEEN CONDUCTED AND THE RESULT HAS BEEN PRESENTED AT INTERNATIONAL CONFERENCES.



BEACH QATCH IS PLAYED ON THE SAND AND BY THE EXACT SAME RULES AS ITS INDOOR VERSION. HERE YOU DO NOT ONLY NEED TO FIGHT YOUR OPPONENT BUT ALSO THE BURNING SUN, THE BLOWING WIND AND THE HOT SAND UNDER YOUR FEET.

THE DEEPER YOU DIG AND THE DIRTIER YOU GET IN THE SAND, THE HIGHER YOU RISE IN BEACH QATCH.



# BE PART OF THE QATCH COMMUNITY

QATCH IS NOT ONLY A COMPETITIVE SPORT BUT IT ALSO CAN BE PLAYED BY ANYONE, ANYWHERE. YOU DO NOT NECESSARILY NEED SIX PLAYERS TO PLAY QATCH, ALL YOU NEED IS A TEQ TABLE, A BALL AND SOMEONE TO PLAY WITH. BRING YOUR FRIENDS AND FAMILY ALONG AND QATCH THE GOOD VIBES.











- **Q WATERPROOF**
- Q UV PROO
- Q MOBILI