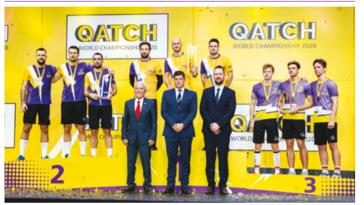

IS PERFECTLY SUITABLE FOR PROFESSIONAL ATHLETES AS WELL AS AMATEUR ENTHUSIASTS WHOSE AMBITION IS TO DEVELOP BOTH THEIR ATTACKING AND DEFENDING SKILLS.

In this physically challenging game, two teams of three players throw the ball back and forth to each other in an intense manner. What makes this new and innovative sport stand out, is that two players from the same team, the attackers, are at the same end of the table, while the third player, the defender, is at the opposite end among their opponents.

Teamwork, feelings and experiences, freedom of creativity and quick decisions. This is gatch!

THE TENERSI









OUTDOOR





HANDBALL CLUBS & ACADEMIES



SCHOOLS





**TEAMS** 



FRIENDS



**FAMILIES** 

### QATCH WORLD CHAMPIONSHIP 2020, BUDAPEST



# PARTILLE CUP 2019. GOTHENBURG





# EBT-2019 MOSCOW GRAND SLAM



# CHALLENGER CUP 2019, TOKYO



# THE MAIN RULES OF QATCH



Q Qatch is played by two teams of three players.

Two players stand at the same end of the table while the third player, the "defender" is at the opposite end.

 $\mathbb{Q}$  The ball must bounce once on the table before being touched by a player.

A minimum of 1 pass is required between teammates before returning the ball.

Each team has a maximum of 3 passes to return the ball.

Players are not allowed to dribble the ball.

Players are not allowed to touch the table or the opponent.

There is a hexagon shaped line system consisting of baselines and sidelines, which plays an important role in ruling the actions that take place on the court.

The "doublepoint" offers the opportunity for the te