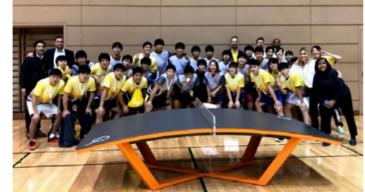

QATCH IS ORIGINATED FROM HANDBALL AND IS PERFECTLY SUITABLE FOR PROFESSIONAL ATHLETES AS WELL AS AMATEUR ENTHUSIASTS WHOSE AMBITION IS TO DEVELOP BOTH THEIR ATTACKING AND DEFENDING SKILLS.

In this physically challenging game, two teams of three players throw the ball back and forth to each other in an intense manner. What makes this new and innovative sport stand out, is that two players from the same team, the attackers, are at the same end of the table, while the third player, the defender, is at the opposite end among their opponents.

### QATCH WORLD CHAMPIONSHIP 2020, BUDAPEST