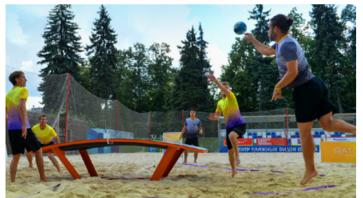

BEACH QATCH IS PLAYED ON THE SAND AND BY THE EXACT SAME RULES AS ITS INDOOR VERSION. HERE YOU DO NOT ONLY NEED TO FIGHT YOUR OPPONENT BUT ALSO THE BURNING SUN, THE BLOWING WIND AND THE HOT SAND UNDER YOUR FEET.

THE DEEPER YOU DIG AND THE DIRTIER YOU GET IN THE SAND, THE HIGHER YOU RISE IN BEACH QATCH.