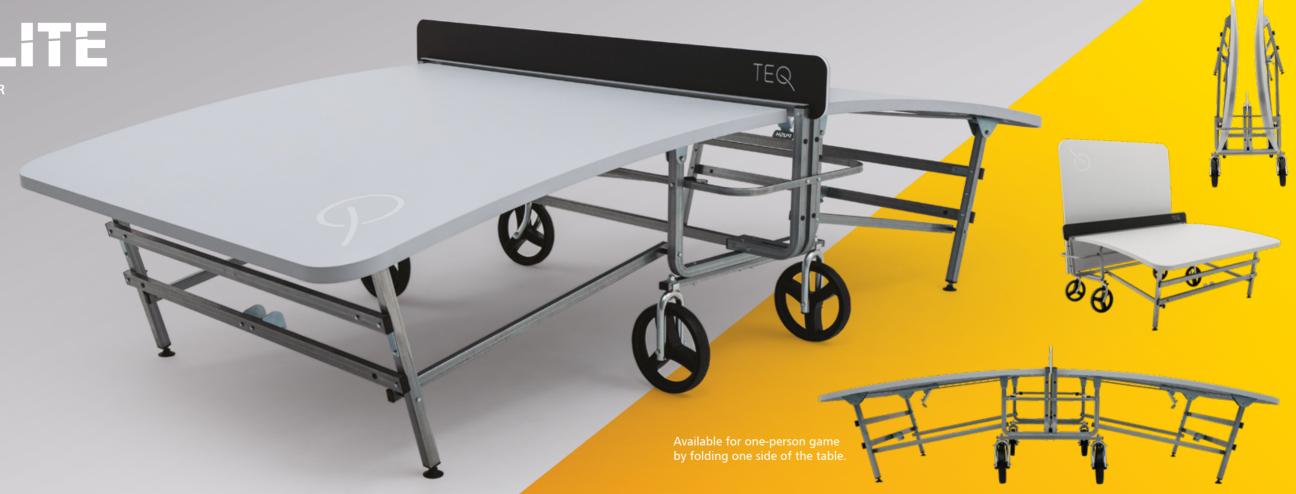

# **USE THE EQUIPMENT AT YOUR OWN RISK!**

THE PLAYING AREA MUST BE

A MINIMUM OF 15 METERS

IN WIDTH AND 14 METERS IN

LENGTH.

U9

IN THE QATCH TRAINING BOOK THERE ARE MORE THAN 120 PAGES OF EXERCISES FOR HAND-BALL PLAYERS WITH VARIOUS AGES AND SKILL LEVELS.

- **Q WATERPROOF**
- Q UV PROO
- Q MOBILI